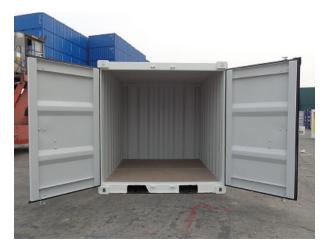

## **FEATURES**

Tradecorp's Mini Containers are primarily used for the storage and transportation of goods. Their application varies greatly and can be used both domestically as a backyard storage solution and industrially to store on site items such as machinery, tool and personal items when only limited space is available.

## CONVENIENT

Units can be used to store items for both domestic and industrial purposes.