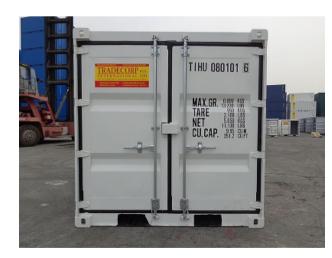

# **8FT MINI CONTAINER**

**Tradecorp stocks an extensive range of 8ft Mini Containers in both standard and high cube sizes.** 

#### **8FT MINI CONTAINERS**

## SECURE

All units can be securely locked and are fitted with lockable steel bars across the doors.