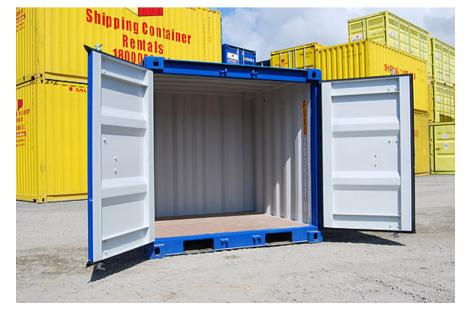

# FEATURES

Tradecorp's Mini Containers are primarily used for the storage and transportation of goods. Their application varies greatly and can be used both domestically as a backyard storage solution and industrially to store on site items such as machinery, tool and personal items when only limited space is available.

#### **SPECIFICATIONS**

| External Length         | 1,600 mm |
|-------------------------|----------|
| External Width          | 1880 mm  |
| External Height         | 2,820 mm |
| Internal Length         | 1,425 mm |
| Internal Width          | 1,756 mm |
| Internal Height         | 2,455 mm |
| Door Opening Width      | 1,720 mm |
| Door Opening Height     | 2,339 mm |
| Internal Cubic Capacity | 6.14 cm3 |