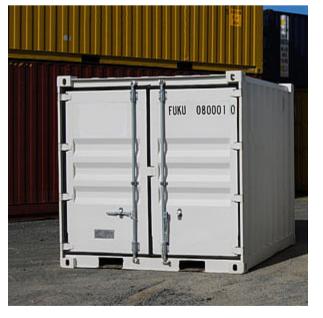

# **6FT MINI CONTAINER**

**Tradecorp stocks an extensive range of 6ft Mini Containers in both standard and high cube sizes.** 

#### **6FT MINI CONTAINERS**