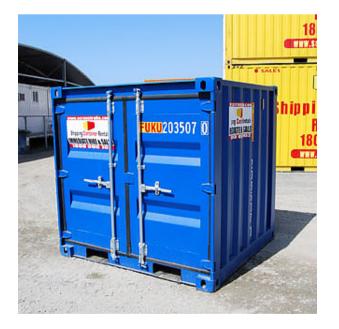

# **6FT MINI CONTAINER**

**Tradecorp stocks an extensive range of 6ft Mini Containers in both standard and high cube sizes.** 

### SECURE

All units can be securely locked and are fitted with lockable steel bars across the doors.

- Easy to Transport
- Secure
- Available in Standard and High Cube Options
- Can Be Customized to Suit Customer Requirements
- Available For Purchase or Lease
- Portable Storage for areas with limited space