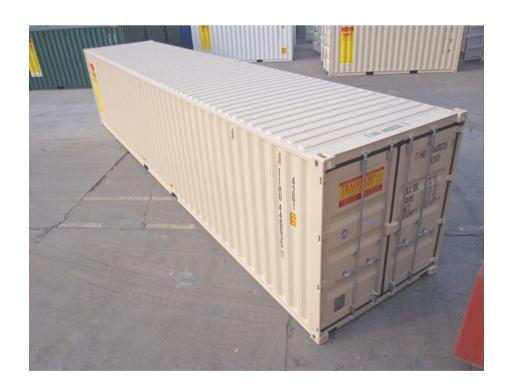

# 40FT STANDARD CONTAINERS

#### **40FT STANDARD CONTAINERS**

Tradecorp's Standard Containers are primarily used for the storage and transportation of goods. Their application varies greatly and can be used both domestically as a backyard storage solution and industrially to store on site items such as machinery, tools, personal items and much more.

#### **FEATURES**

- Easy to Transport
- Secure
- Can Be Customized to Suit Customer Requirements
- Available For Purchase or Lease
- Portable Storage
- Available in a range of colours and can be customized to your company's colour scheme