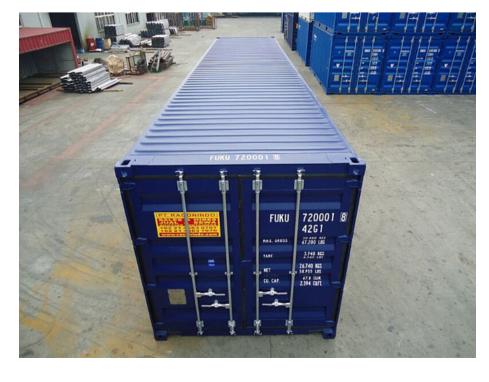

# 40FT STANDARD CONTAINERS

#### **40FT STANDARD CONTAINERS**

Tradecorp's Standard Containers are primarily used for the storage and transportation of goods. Their application varies greatly and can be used both domestically as a backyard storage solution and industrially to store on site items such as machinery, tools, personal items and much more.

#### **FEATURES**

- Easy to Transport
- Secure
- Can Be Customized to Suit Customer Requirements
- Available For Purchase or Lease
- Portable Storage
- Available in a range of colours and can be customized to your company's colour scheme