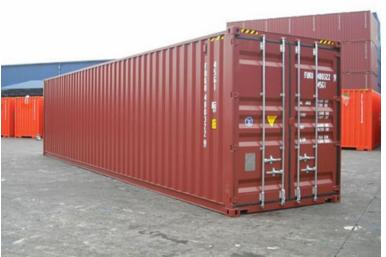

# 40FT HIGH CUBE STANDARD CONTAINERS

Tradecorp stocks and manufactures a wide range of quality and durable 40ft High Cube Standard Containers

### **40FT HIGH CUBE STANDARD CONTAINERS**

Tradecorp's Standard Containers are primarily used for the storage and transportation of goods. Their application varies greatly and can be used both domestically as a backyard storage solution and industrially to store on site items such as machinery, tools, personal items and much more.