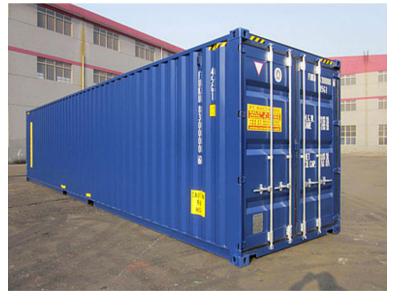

# 40FT HIGH CUBE STANDARD CONTAINERS

Tradecorp stocks and manufactures a wide range of quality and durable 40ft High Cube Standard Containers

### **40FT HIGH CUBE STANDARD CONTAINERS**

Tradecorp's Standard Containers are primarily used for the storage and transportation of goods. Their application varies greatly and can be used both domestically as a backyard storage solution and industrially to store on site items such as machinery, tools, personal items and much more.