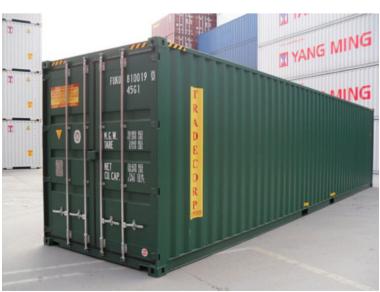

# 40FT HIGH CUBE STANDARD CONTAINERS

Tradecorp stocks and manufactures a wide range of quality and durable 40ft High Cube Standard Containers

### **40FT HIGH CUBE STANDARD CONTAINERS**

Tradecorp's Standard Containers are primarily used for the storage and transportation of goods. Their application varies greatly and can be used both domestically as a backyard storage solution and industrially to store on site items such as machinery, tools, personal items and much more.