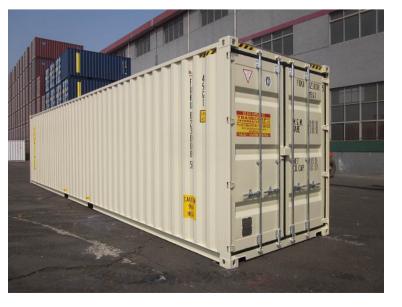

# 40FT HIGH CUBE STANDARD CONTAINERS

Tradecorp stocks and manufactures a wide range of quality and durable 40ft High Cube Standard Containers

### **40FT HIGH CUBE STANDARD CONTAINERS**

Tradecorp's Standard Containers are primarily used for the storage and transportation of goods. Their application varies greatly and can be used both domestically as a backyard storage solution and industrially to store on site items such as machinery, tools, personal items and much more.