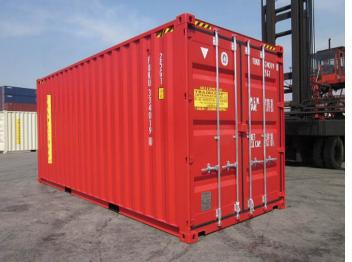

# **20FT HIGH CUBE STANDARD CONTAINERS**

**Tradecorp stocks and manufactures a wide range of** quality and durable 20ft High CubeStandard Containers

#### **20FT HIGH CUBE STANDARD CONTAINERS**

#### **FEATURES**

Tradecorp's Standard Containers are primarily used for the storage and transportation of goods. Their application varies greatly and can be used both domestically as a backyard storage solution and industrially to store on site items such as machinery, tools, personal items and much more.