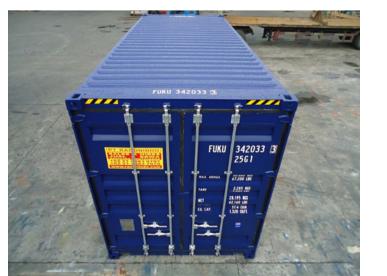

# **20FT HIGH CUBE STANDARD CONTAINERS**

**Tradecorp stocks and manufactures a wide range of** quality and durable 20ft High CubeStandard Containers

#### **20FT HIGH CUBE STANDARD CONTAINERS**

#### **FEATURES**

Tradecorp's Standard Containers are primarily used for the storage and transportation of goods. Their application varies greatly and can be used both domestically as a backyard storage solution and industrially to store on site items such as machinery, tools, personal items and much more.