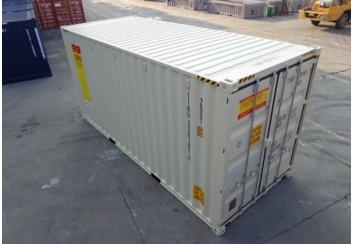

# **20FT HIGH CUBE STANDARD CONTAINERS**

**Tradecorp stocks and manufactures a wide range of** quality and durable 20ft High CubeStandard Containers

#### **20FT HIGH CUBE STANDARD CONTAINERS**

#### **FEATURES**

Tradecorp's Standard Containers are primarily used for the storage and transportation of goods. Their application varies greatly and can be used both domestically as a backyard storage solution and industrially to store on site items such as machinery, tools, personal items and much more.