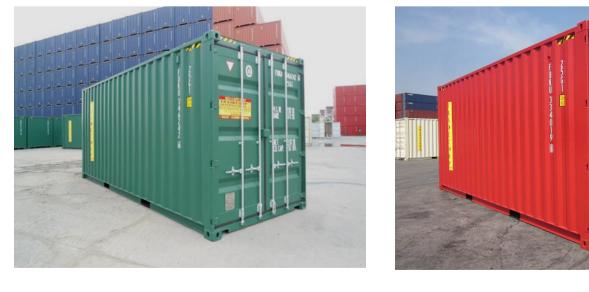

# **20FT HIGH CUBE STANDARD CONTAINERS**

**Tradecorp stocks and manufactures a wide range of** quality and durable 20ft High CubeStandard Containers

#### **20FT HIGH CUBE STANDARD CONTAINERS**

#### **FEATURES**

Tradecorp's Standard Containers are primarily used for the storage and transportation of goods. Their application varies greatly and can be used both domestically as a backyard storage solution and industrially to store on site items such as machinery, tools, personal items and much more.